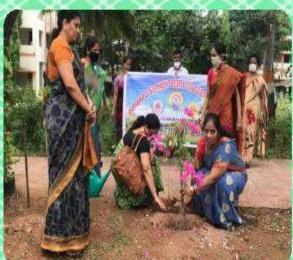

# VISAKHA GOVT.DEGREE COLLEGE for WOMEN <u>ACTIVITY REPORT</u> (2020-2021)

| Title of the Activity                | World Environment Day                                                                                                                                                                                                                               |
|--------------------------------------|-----------------------------------------------------------------------------------------------------------------------------------------------------------------------------------------------------------------------------------------------------|
| Date of Activity Organized           | 5-6-2020                                                                                                                                                                                                                                            |
| Name of Department                   | Green Club, NSS , NCC & Department of Botany                                                                                                                                                                                                        |
| Chairman                             | Dr S. Shobha Rani                                                                                                                                                                                                                                   |
| Co-ordinator                         | S. Padmavathi, A. H. D. Pushpa Latha                                                                                                                                                                                                                |
| No. of Participants (Student +Staff) | 23                                                                                                                                                                                                                                                  |
| Programme report                     | Department of Botany organised plantation program in our college. In addition to this students were made to plant saplings at their home. A webinar was organised and students and staff participated, students displayed posters prepared by them. |
| Objective of the Activity            | The theme of the world environment day 2020 is "Celebrate Biodiversity". Objective of this program is to increase understanding and awareness of biodiversity issues.                                                                               |
| Outcome of the Activity              | Students planted saplings at their homes and nearby places. They under stood the need of nature protection and conservation.                                                                                                                        |