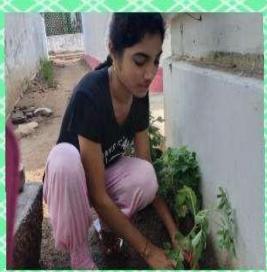

# VISAKHA GOVT.DEGREE COLLEGE for WOMEN <u>ACTIVITY REPORT</u> (2020-2021)

| Title of the Activity                | World Environment Day                                                                                                                                                                                                                               |
|--------------------------------------|-----------------------------------------------------------------------------------------------------------------------------------------------------------------------------------------------------------------------------------------------------|
| Date of Activity Organized           | 5-6-2020                                                                                                                                                                                                                                            |
| Name of Department                   | Green Club, NSS , NCC & Department of Botany                                                                                                                                                                                                        |
| Chairman                             | Dr S. Shobha Rani                                                                                                                                                                                                                                   |
| Co-ordinator                         | S. Padmavathi, A. H. D. Pushpa Latha                                                                                                                                                                                                                |
| No. of Participants (Student +Staff) | 23                                                                                                                                                                                                                                                  |
| Programme report                     | Department of Botany organised plantation program in our college. In addition to this students were made to plant saplings at their home. A webinar was organised and students and staff participated, students displayed posters prepared by them. |
| Objective of the Activity            | The theme of the world environment day 2020 is "Celebrate Biodiversity". Objective of this program is to increase understanding and awareness of biodiversity issues.                                                                               |
| Outcome of the Activity              | Students planted saplings at their homes and nearby places. They under stood the need of nature protection and conservation.                                                                                                                        |