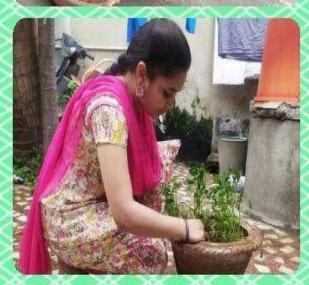

# VISAKHA GOVT.DEGREE COLLEGE for WOMEN <u>ACTIVITY REPORT</u> (2020-2021)

| Title of the Activity                | World Environment Day                                                                                                                                                                                                                               |
|--------------------------------------|-----------------------------------------------------------------------------------------------------------------------------------------------------------------------------------------------------------------------------------------------------|
| Date of Activity Organized           | 5-6-2020                                                                                                                                                                                                                                            |
| Name of Department                   | Green Club, NSS , NCC & Department of Botany                                                                                                                                                                                                        |
| Chairman                             | Dr S. Shobha Rani                                                                                                                                                                                                                                   |
| Co-ordinator                         | S. Padmavathi, A. H. D. Pushpa Latha                                                                                                                                                                                                                |
| No. of Participants (Student +Staff) | 23                                                                                                                                                                                                                                                  |
| Programme report                     | Department of Botany organised plantation program in our college. In addition to this students were made to plant saplings at their home. A webinar was organised and students and staff participated, students displayed posters prepared by them. |
| Objective of the Activity            | The theme of the world environment day 2020 is "Celebrate Biodiversity". Objective of this program is to increase understanding and awareness of biodiversity issues.                                                                               |
| Outcome of the Activity              | Students planted saplings at their homes and nearby places. They under stood the need of nature protection and conservation.                                                                                                                        |