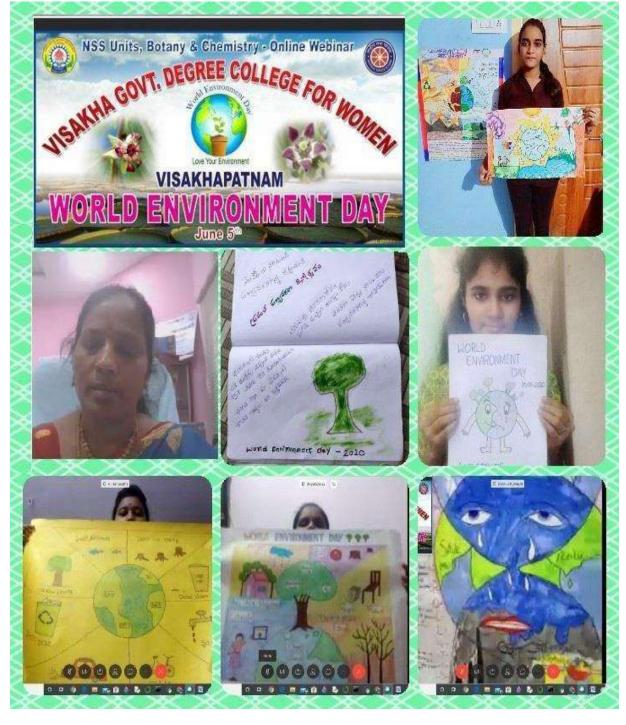

# VISAKHA GOVT.DEGREE COLLEGE for WOMEN <u>ACTIVITY REPORT</u> (2020-2021)

| Title of the Activity                | World Environment Day                                                                                                                                                                                                                               |
|--------------------------------------|-----------------------------------------------------------------------------------------------------------------------------------------------------------------------------------------------------------------------------------------------------|
| Date of Activity Organized           | 5-6-2020                                                                                                                                                                                                                                            |
| Name of Department                   | Green Club, NSS , NCC & Department of Botany                                                                                                                                                                                                        |
| Chairman                             | Dr S. Shobha Rani                                                                                                                                                                                                                                   |
| Co-ordinator                         | S. Padmavathi, A. H. D. Pushpa Latha                                                                                                                                                                                                                |
| No. of Participants (Student +Staff) | 23                                                                                                                                                                                                                                                  |
| Programme report                     | Department of Botany organised plantation program in our college. In addition to this students were made to plant saplings at their home. A webinar was organised and students and staff participated, students displayed posters prepared by them. |
| Objective of the Activity            | The theme of the world environment day 2020 is "Celebrate Biodiversity". Objective of this program is to increase understanding and awareness of biodiversity issues.                                                                               |
| Outcome of the Activity              | Students planted saplings at their homes and nearby places. They under stood the need of nature protection and conservation.                                                                                                                        |