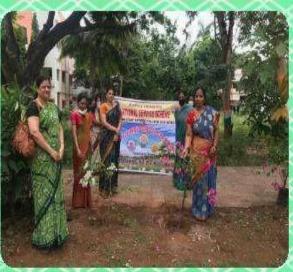

# VISAKHA GOVT.DEGREE COLLEGE for WOMEN <u>ACTIVITY REPORT</u> (2020-2021)

| Title of the Activity                | World Environment Day                                                                                                                                                                                                                               |
|--------------------------------------|-----------------------------------------------------------------------------------------------------------------------------------------------------------------------------------------------------------------------------------------------------|
| Date of Activity Organized           | 5-6-2020                                                                                                                                                                                                                                            |
| Name of Department                   | Green Club, NSS , NCC & Department of Botany                                                                                                                                                                                                        |
| Chairman                             | Dr S. Shobha Rani                                                                                                                                                                                                                                   |
| Co-ordinator                         | S. Padmavathi, A. H. D. Pushpa Latha                                                                                                                                                                                                                |
| No. of Participants (Student +Staff) | 23                                                                                                                                                                                                                                                  |
| Programme report                     | Department of Botany organised plantation program in our college. In addition to this students were made to plant saplings at their home. A webinar was organised and students and staff participated, students displayed posters prepared by them. |
| Objective of the Activity            | The theme of the world environment day 2020 is "Celebrate Biodiversity". Objective of this program is to increase understanding and awareness of biodiversity issues.                                                                               |
| Outcome of the Activity              | Students planted saplings at their homes and nearby places. They under stood the need of nature protection and conservation.                                                                                                                        |