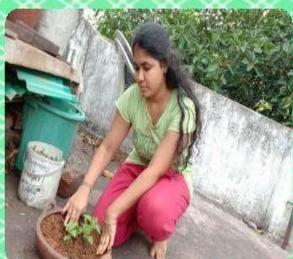

# VISAKHA GOVT.DEGREE COLLEGE for WOMEN <u>ACTIVITY REPORT</u> (2020-2021)

| Title of the Activity                | World Environment Day                                                                                                                                                                                                                               |
|--------------------------------------|-----------------------------------------------------------------------------------------------------------------------------------------------------------------------------------------------------------------------------------------------------|
| Date of Activity Organized           | 5-6-2020                                                                                                                                                                                                                                            |
| Name of Department                   | Green Club, NSS , NCC & Department of Botany                                                                                                                                                                                                        |
| Chairman                             | Dr S. Shobha Rani                                                                                                                                                                                                                                   |
| Co-ordinator                         | S. Padmavathi, A. H. D. Pushpa Latha                                                                                                                                                                                                                |
| No. of Participants (Student +Staff) | 23                                                                                                                                                                                                                                                  |
| Programme report                     | Department of Botany organised plantation program in our college. In addition to this students were made to plant saplings at their home. A webinar was organised and students and staff participated, students displayed posters prepared by them. |
| Objective of the Activity            | The theme of the world environment day 2020 is "Celebrate Biodiversity". Objective of this program is to increase understanding and awareness of biodiversity issues.                                                                               |
| Outcome of the Activity              | Students planted saplings at their homes and nearby places. They under stood the need of nature protection and conservation.                                                                                                                        |