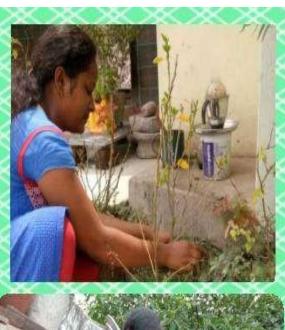

# VISAKHA GOVT.DEGREE COLLEGE for WOMEN <u>ACTIVITY REPORT</u> (2020-2021)

| Title of the Activity                | World Environment Day                                                                                                                                                                                                                               |
|--------------------------------------|-----------------------------------------------------------------------------------------------------------------------------------------------------------------------------------------------------------------------------------------------------|
| Date of Activity Organized           | 5-6-2020                                                                                                                                                                                                                                            |
| Name of Department                   | Green Club, NSS , NCC & Department of Botany                                                                                                                                                                                                        |
| Chairman                             | Dr S. Shobha Rani                                                                                                                                                                                                                                   |
| Co-ordinator                         | S. Padmavathi, A. H. D. Pushpa Latha                                                                                                                                                                                                                |
| No. of Participants (Student +Staff) | 23                                                                                                                                                                                                                                                  |
| Programme report                     | Department of Botany organised plantation program in our college. In addition to this students were made to plant saplings at their home. A webinar was organised and students and staff participated, students displayed posters prepared by them. |
| Objective of the Activity            | The theme of the world environment day 2020 is "Celebrate Biodiversity". Objective of this program is to increase understanding and awareness of biodiversity issues.                                                                               |
| Outcome of the Activity              | Students planted saplings at their homes and nearby places. They under stood the need of nature protection and conservation.                                                                                                                        |